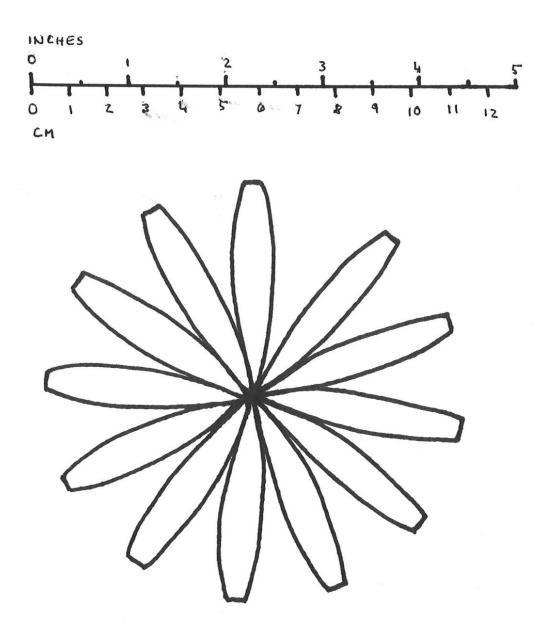

## **Pattern Instructions:**

- 1. Print this file. It is scaled for the "letter" paper size, which is 8.5x11 inches, or 21.5x28 centimeters.
- 2. Place a ruler on the scale above the pattern. If it lines up with the scale, you're good to go. If not, you may have to enlarge or reduce the size of your printout accordingly.
- 3. Decorate the "petals" of the shape in any way you wish.

## Next, do one of the following:

- a. Print the finished design onto a sticky-back transparency (any copy shop will be able to do that). Mail the transparency to Ferreira Fest (send an email for the mailing address).
- b. Scan the finished design and email the image file to Ferreira Fest.